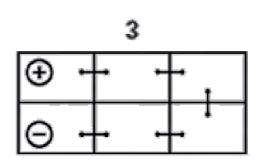

| TECHNICAL INFORMATION  |      |                     |        |  |
|------------------------|------|---------------------|--------|--|
| Voltage [V]:           | 12   | Base Hold-down:     | B03    |  |
| Battery Capacity [Ah]: | 190  | Layout:             | 3      |  |
| CCA, EN [A]:           | 1200 | Terminal Types:     | 1      |  |
| Length [mm]:           | 513  | Case Size:          | В      |  |
| Width [mm]:            | 223  | Weight filled (kg): | 45,730 |  |
| Height [mm]:           | 223  |                     |        |  |

## DRAWINGS