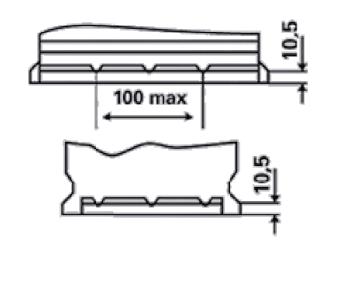

| TECHNICAL INFORMATION  |      |                     |        |  |
|------------------------|------|---------------------|--------|--|
| Voltage [V]:           | 12   | Base Hold-down:     | B03    |  |
| Battery Capacity [Ah]: | 190  | Layout:             | 3      |  |
| CCA, EN [A]:           | 1200 | Terminal Types:     | 1      |  |
| Length [mm]:           | 513  | Case Size:          | В      |  |
| Width [mm]:            | 223  | Weight filled (kg): | 45,730 |  |
| Height [mm]:           | 223  |                     |        |  |

## DRAWINGS